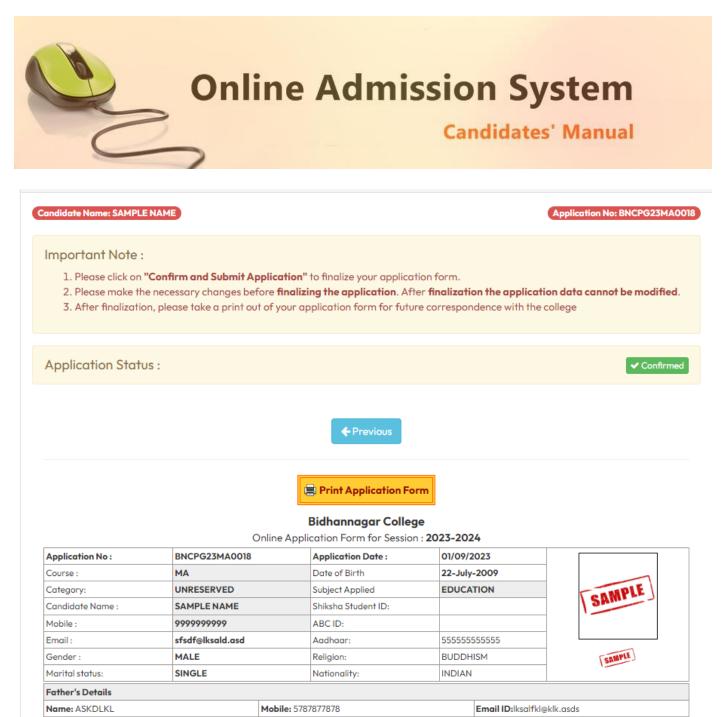

### **Registration Step 5 of 5: Finalization & Submission of Application**

The Step 5 of registration provides option to process the FINALIZATION & CONFIRMATION of the application. Please double check all the details before confirmation.

| 🛓 Personal Details 🥑 🌲 Subject Details 🥑                                                                                                                                                                                                                                                                                                                                                                      | 🛓 Documents Upload 🥥 | f Finalize 🧿 | Admission 👔        |              |  |  |
|---------------------------------------------------------------------------------------------------------------------------------------------------------------------------------------------------------------------------------------------------------------------------------------------------------------------------------------------------------------------------------------------------------------|----------------------|--------------|--------------------|--------------|--|--|
| Step 4 : Finalize                                                                                                                                                                                                                                                                                                                                                                                             |                      |              |                    | 🕞 Logout     |  |  |
| Candidate Name: SAMPLE NAME                                                                                                                                                                                                                                                                                                                                                                                   |                      |              | Application No: Bł | NCPG23MA0018 |  |  |
| <ul> <li>Important Note :</li> <li>1. Please click on "Confirm and Submit Application" to finalize your application form.</li> <li>2. Please make the necessary changes before finalizing the application. After finalization the application data cannot be modified.</li> <li>3. After finalization, please take a print out of your application form for future correspondence with the college</li> </ul> |                      |              |                    |              |  |  |
| Application Status :                                                                                                                                                                                                                                                                                                                                                                                          |                      |              |                    | S Pending    |  |  |
| Confirm and Submit Application                                                                                                                                                                                                                                                                                                                                                                                |                      |              |                    |              |  |  |
| ← Previous                                                                                                                                                                                                                                                                                                                                                                                                    |                      |              |                    |              |  |  |

Once the form is confirmed and following details would be LOCKED and may NOT be EDITED/RECTIFIED any further.

- 1) Applicant Name
- 2) Category
- 3) Subject & Marks

Once the application is confirmed and submitted, the Final Application form is ready for viewing and printing. Click on the "**Print Application Form**" button to print the application.