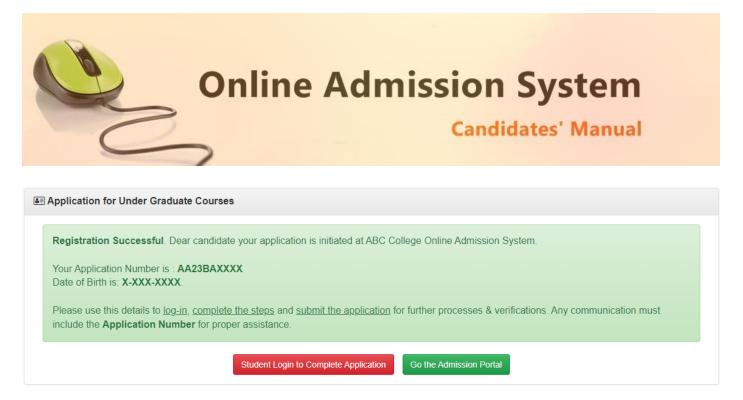

Terms and Conditions | Privacy Policy | Payment Policy | Disclaimer

- 2) Next provide the Applicant's Basic Details to register.
  - a. Name
  - b. Mobile
  - c. Date of Birth
- 3) Provide Academic Details
- 4) Provide your College Details
- 5) Confirm the Undertaking and click on the "Submit Details" button to initiate the application. The confirmation message will be displayed and intimation over SMS shall be processed.

The candidate may click on the "Student Login" button to continue the application process.

| Online Admission System<br>Candidates' Manual |  |
|-----------------------------------------------|--|
|                                               |  |